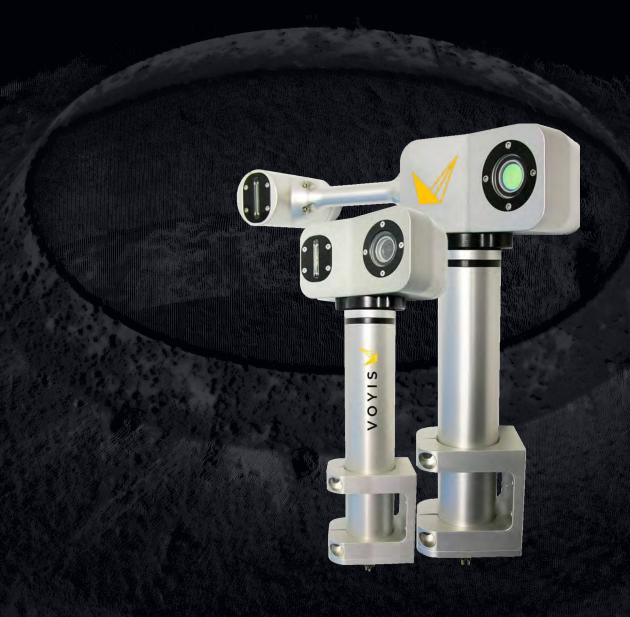

## Insight Nano

The Insight Nano is a compact laser scanner designed for straightforward 3D modelling. The integrated actuator and simple user interface enable non-intrusive qualitative inspection without any external aiding sensors.

The system is capable of integration with a variety of deployment vehicles, including small ROVs and pipe crawlers, to deliver high resolution data in confined spaces like pipes, tunnels, and flume tanks.

## At A Glance

An overview of the main benefits to using an Insight Nano for your project.

🖒 Easy to use

✓ No additional sensors required

★Operation in confined spaces, in air or water

O Proven accuracy