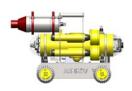

#### **Underwater Vehicules (ROV)** MINIMUM DIAMETER **DISTANCE OBSERVER MINI-ROV** Ø300mn 250m 4h autonomy **GUARDIAN MINI-ROV** Ø300mm 350m **TORTUGA ROV** Ø800mm 3 400m **MINI TORTUGA ROV** Ø1100mm Ø500mm 1 000m (XP4) **MINI TORTUGA XP4 ROV LANTANA**