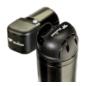

#### **NDT Sensors**

**CYGNUS MINI-ROV - THICKNESS MEASUREMENT GAUGE** 

**BUCKLEYS UCP1A - CATHODIC PROTECTION PROBE** 