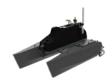

#### **Underwater Vehicules (ROV)** MINIMUM DIAMETER **DISTANCE OBSERVER MINI-ROV** Ø300mn 250m 4h autonomy **GUARDIAN MINI-ROV** Ø300mm 350m **TORTUGA ROV** Ø800mm 3 400m **MINI TORTUGA ROV** Ø1100mm Ø500mm 1 000m (XP4) **MINI TORTUGA XP4 ROV LANTANA**