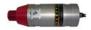

#### **NDT Sensors**

**CYGNUS MINI-ROV - THICKNESS MEASUREMENT GAUGE** 

**BUCKLEYS UCP1A - CATHODIC PROTECTION PROBE** 