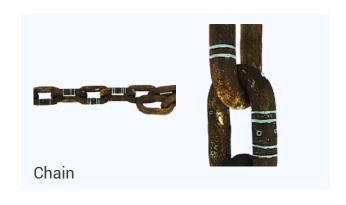

- Offshore shallow water structures
- Mooring chain inspections
- Coastal civil assets
- Hull inspections
- Lakes and dams infrastructures

## PHOTOGRAMMETRIC IMAGES