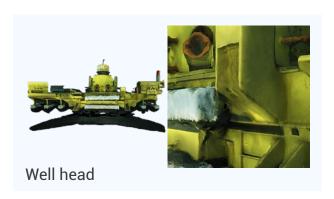

ooring chain inspections
- Coastal civil assets
- Hull inspections
- Lakes and dams infrastructures

## HYDRO 300 3D underwater inspection solution

The HYDRO 300 is a light, compact and cost effective solution for shallow water 3D reconstruction inspections.

It combines the latest photogrammetric developments with an unmatched ease of use to deliver high accuracy 3D models with no scale bar on the subject.

Precalibrated like all IVM Series, it works independently from any navigation aid. The Integrated lighting allows you to deploy it in any environment, even in high turbidity waters.

This multi-sector inspection tool can be deployed by the ROV Tortuga and by the ROV Mini TORTUGA in a version specially developed for the integration of the HYDRO 300.



## PHOTOGRAMMETRIC IMAGES









## TECHNICAL SPECIFICATIONS

| MECHANICAL       |                    |
|------------------|--------------------|
| LxWxh            | 226 x 338 x 288 mm |
| Weight in air    | 11.2 kg            |
| Weight in water  | 2.2 kg             |
| Housing Material | Aluminium          |

| ENVIRONMENT       |                                           |
|-------------------|-------------------------------------------|
| Max depth         | 300m (tested)                             |
| Temperature       | 0 to 40°C                                 |
| ROV compatibility | Tortuga STD, Tortuga XP4,<br>Mini TORTUGA |

| INTERFACES |                                          |
|------------|------------------------------------------|
| Power      | 19VDC to 75VDC (300W)<br>110VAC optional |
| Data