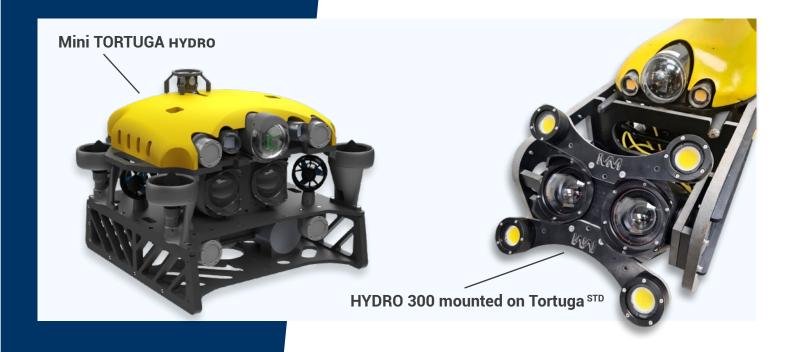

Precalibrated like all IVM Series, it works independently from any navigation aid. The Integrated lighting allows you to deploy it in any environment, even in high turbidity waters.

This multi-sector inspection tool can be deployed by the ROV Tortuga and by the ROV Mini TORTUGA in a version specially developed for the integration of the HYDRO 300.

| ENVIRONMENT       |                                           |
|-------------------|-------------------------------------------|
| Max depth         | 300m (tested)                             |
| Temperature       | 0 to 40°C                                 |
| ROV compatibility | Tortuga STD, Tortuga XP4,<br>Mini TORTUGA |