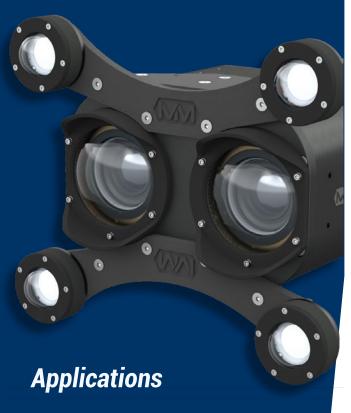

## HYDRO 300 3D underwater inspection solution

The HYDRO 300 is a light, compact and cost effective solution for shallow water 3D reconstruction inspections.

It combines the latest photogrammetric developments with an unmatched ease of use to deliver high accuracy 3D models with no scale bar on the subject.

Precalibrated like all IVM Series, it works independently from any navigation aid. The Integrated lighting allows you to deploy it in any environment, even in high turbidity waters.

This multi-sector inspection tool can be deployed by the ROV Tortuga and by the ROV Mini TORTUGA in a version specially developed for the integration of the HYDRO 300.