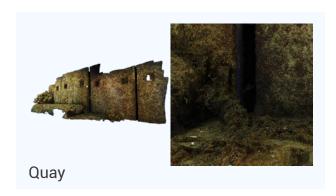

Mooring chain inspections
- Coastal civil assets
- Hull inspections
- Lakes and dams infrastructures

## HYDRO 300 3D underwater inspection solution

The HYDRO 300 is a light, compact and cost effective solution for shallow water 3D reconstruction inspections.

It combines the latest photogrammetric developments with an unmatched ease of use to deliver high accuracy 3D models with no scale bar on the subject.

Precalibrated like all IVM Series, it works independently from any navigation aid. The Integrated lighting allows you to deploy it in any environment, even in high turbidity waters.

This multi-sector inspection tool can be deployed by the ROV Tortuga and by the ROV Mini TORTUGA in a version specially developed for the integration of the HYDRO 300.



## PHOTOGRAMMETRIC IMAGES









## TECHNICAL SPECIFICATIONS

| MECHANICAL       |                    |
|------------------|--------------------|
| LxWxh            | 226 x 338 x 288 mm |
| Weight in air    | 11.2 kg            |
| Weight in water  | 2.2 kg             |
| Housing Material | Aluminium          |

| ENVIRONMENT       |                                           |
|-------------------|-------------------------------------------|
| Max depth         | 300m (tested)                             |
| Temperature       | 0 to 40°C                                 |
| ROV compatibility | Tortuga STD, Tortuga XP4,<br>Mini TORTUGA |

| INTERFACES |                                          |
|------------|------------------------------------------|
| Power      | 19VDC to 75VDC (300W)<br>110VAC optional |
| Data