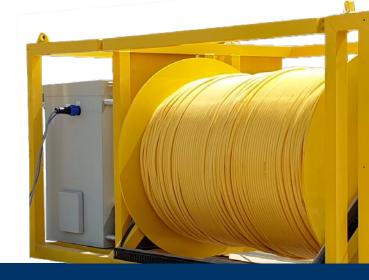

# Long range winch

## **TECHNICAL SPECIFICATIONS**

| Dimensions         | 2542 x 1376 x 1335 mm |
|--------------------|-----------------------|
| Tether lenght      | 3300m                 |
| Tether diameter    | 15.5mm                |
| Tether voltage     | up to 1500Vdc         |
| <b>ROV</b> power   | 13,5kW                |
| Total power        | 16kW max              |
| Winch power supply | 400V tri, 50Hz        |
| Communication      | Ethernet              |
| Weight with tether | 1100kg                |

It is used for long umbilical lengths, especially for the fiber optic version. It is equipped with a trancanner and a length counter can be added as an option.