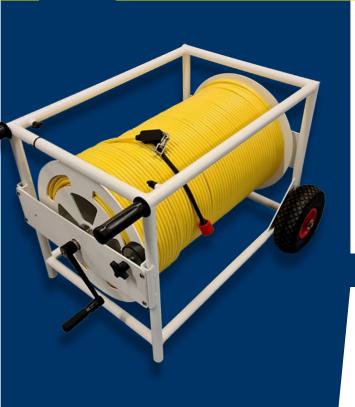

# TORTUGA WINCH Manual winch

The Tortuga ROV is equipped with a manual winch with a slip ring connection that can accommodate up to 500m of umbilical.

This compact winch is equipped with wheels and retractable handles to move it easily.

## **TECHNICAL SPECIFICATIONS**

| Dimensions             | 996 x 732 x 608 mm |
|------------------------|--------------------|
| Weight without cable   | 4.5kg              |
| Weight with 300m cable | 40kg               |
| Possible lenghts       | 300m, 500m         |
| Handle                 | Retractable        |